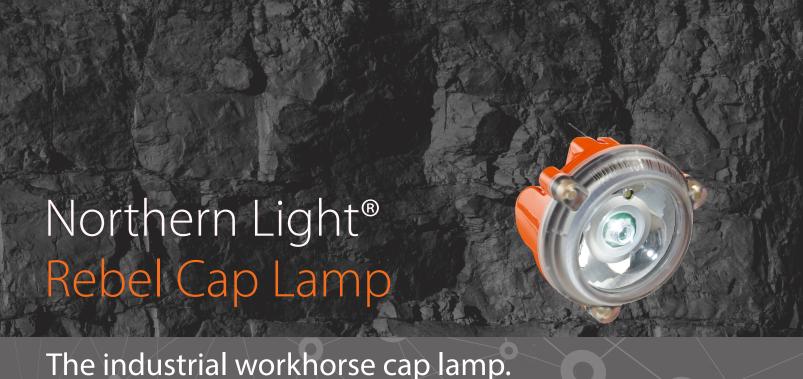

## Northern Light® Rebel:

The Northern Light® Rebel is NLT's' rugged, cordless cap lamp designed for outdoor and industrial applications.

The tough, high powered and hands-free Northern Light® Rebel is compact in design and provides five hours of constant high beam light, or up to 20 hours at medium output, With a bulb that lasts for at least 20,000 hours. The Rebel is a portable, all-in-one LED cap lamp with three light settings, including a superhigh 17,000 Lux beam.

Color filters allow for for maximum light and visibility while the light source includes a patented lens for the ultimate light output and a perfectly focused spot. The high-powered lithium ion battery can be recharged over 500 times, reducing unnecessary waste and saving you money. The Northern Light® Rebel is mountable to a wide variety of gear, including hats, helmets, belts, clothing, machinery, and vehicles.

## Features of the NLT Rebel:

- Cordless light weight cap lamp in an IP 67 enclosure
- Main LED has two light settings that allow for a high light output 17000 lux and a medium light output 5000
- Secondary LED for auxillary or emergency use.
- 5 hour battery life with high light beam setting and 20 hour battery life with medium light beam setting
- Field servicable by NLT distributor
- Any NLT charging infrastructure can be retrofitted for the NLT Polaris