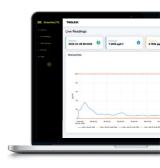

## 5. SAMPLE

You are now monitoring dust concentrations in your environment.

STEL

TWA

Audio alarms

Vibration alerts

# 6. ALERT

Record exposure data and receive automated real-time alerts when dust thresholds are breached.

## 7. REVIEW

Connect to **BreatheLITE** via USB to review, analyse and download device data.

Or view in real time using your **BreatheMOBILE** app.