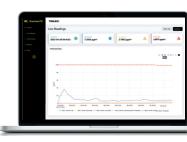

## 5. SAMPLE

You are now monitoring dust concentrations in your environment.

STEL

TWA

Audio alarms

Vibration alerts

# 6. ALERT

Record exposure data and receive automated real-time alerts when dust thresholds are breached.

## 7. REVIEW

Connect to **BreatheLITE** via USB to review, analyse and download device data.

Or view in real time using your **BreatheMOBILE** app.