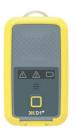

## 1. CHARGE

Connect your **XCD1**<sup>+</sup> to a USB wall charger or Mac or PC device to top up the battery.

Ensure your device is fully charged. The battery icon will flash green when charging is complete.

# 3. CUSTOMISE

Set your custom parameters in **BreatheLITE**, which will auto-identify each **XKD1**<sup>+</sup> connected.

## 4. MOUNT

Attach your **XXD1**<sup>+</sup> using the alligator clip provided.

Mounting options available.

## 5. SAMPLE

You are now monitoring dust concentrations in your environment.

STEL

TWA

Audio alarms

Vibration alerts