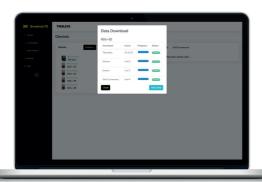

## 7. REVIEW

Connect to **BreatheLITE** via USB to review, analyse and download device data.

Or view in real time using your **BreatheMOBILE** app.